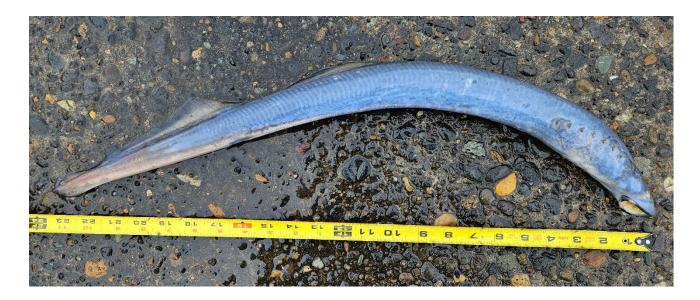

## SUBJECT: 23BON030 MFR BI LPS RB3 Pacific Lamprey Mortality

On 18 June, Bonneville Fisheries discovered one Pacific Lamprey mortality in rest box 3 of the Bradford Island Lamprey Passage System The fish was scanned for PIT tags, inspected, and returned to the river.

- A. Species Pacific Lamprey (Entosphenus tridentatus)
- B. Origin Unknown
- C. Length -63.5 cm
- D. Marks and tags None
- E. Marks and Injuries found on carcass None
- F. Cause and Time of Death Unknown
- G. Future and Preventative Measures None